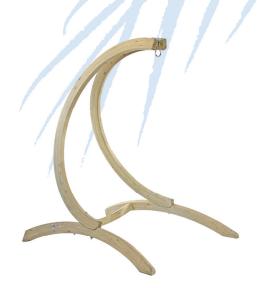

Fine, hanging chair frame made carefully by hand from weatherproofed spruce. The high-quality plywood ensures high stability and safety. All metal fittings have been galvanised to be corrosion resistant.

Suitable for the AMAZONAS ball frame 'Globo Chair' (not included). Globo Stand allows you to use Globo Chair anywhere.

AMAZONAS uses FSC<sup>™</sup>-certified wood from sustainable European state forests for the manufacture of their products.

- Material: Wood: spruce, impregnated in a dipping bath, high quality layered gluing

Fittings: stainless metal (galvanised)

- Packaging: Cardboard box with a detailed product sticker

- Can be combined with: Globo Chair, Tavolino